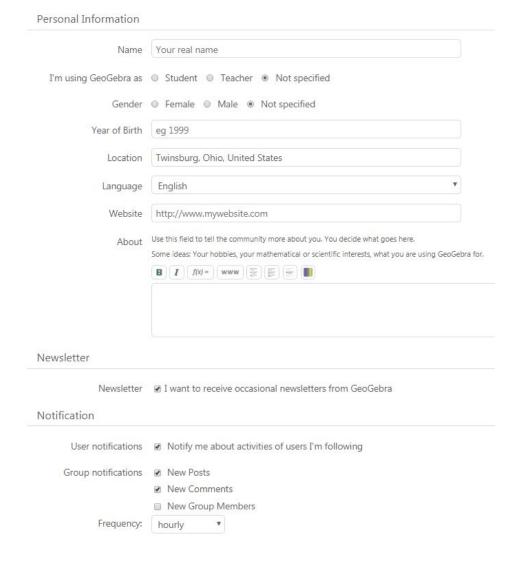

## GeoGebra Requirements:

- 1. Student must have signed COPPA form on file giving consent. The COPPA form is filled out when the new or returning student register in Power School Registration.
- 2. Students should use their school Google account to sign up and/or login if an account is created.
- 3. When students are asked to fill out their profile please have them enter the following information (see image below):
  - a. Name: Enter first name and last initialb. I'm using GeoGebra as: Not Specified
  - c. Gender: Not Specified
  - d. Year of Birth, Location, Language and Website: should be blank
  - e. About: Do not include any personally identifiable information
  - f. Do not sign up for Newsletters or Notifications